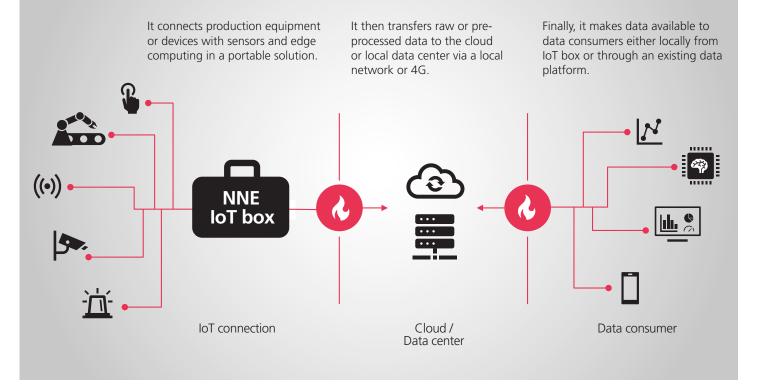

## How does it work?

The NNE IoT box, for example, is a non-invasive data acquisition platform for manufacturing equipment and systems. The solution is flexible, allowing you to get new information from production equipment with sensors that can be swapped by type and location with minimal hassle.

Finally, desktop grade PC hardware enables edge computing and either local data storage or wired and wireless data transfer to a local data lake or cloud.